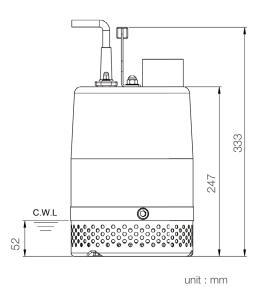

## X-SMART 400 Dewatering Pump

Shaft Speed: 2850 rpm Outlet: 50mm, 2in

| OUTPUT | HEAD            | FLOW                   |
|--------|-----------------|------------------------|
| 0.4 kW | Rated: 7m, 23ft | Rated: 2.3 L/s, 37 gpm |
| 0.5 HP | Max : 10m, 33ft | Max : 4 L/s, 63 gpm    |

Weight: 13kg / 29 lbs

PRORIL PUMPS CORPORATION WWW.PRORIL.COM