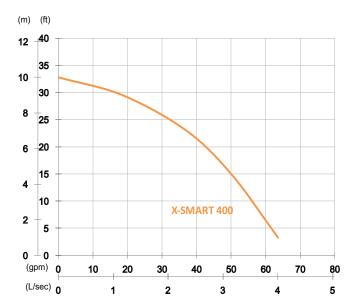

## X-SMART 400 Dewatering Pump

Shaft Speed: 2850 rpm Outlet: 50mm, 2in

| OUTPUT | HEAD            | FLOW                   |
|--------|-----------------|------------------------|
| 0.4 kW | Rated: 7m, 23ft | Rated: 2.3 L/s, 37 gpm |
| 0.5 HP | Max : 10m, 33ft | Max : 4 L/s, 63 gpm    |